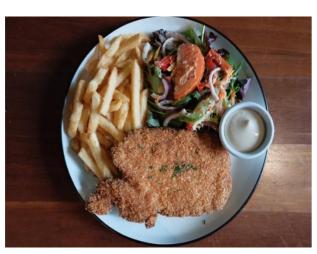

#### MENU updated from 1/4/25

Beef Burger, Chips, Sauce and Drink \$23.00 Beer Battered Fish, Chips, Salad and Drink \$23.00 Chicken Schnitzel, Chips, Salad and Drink \$23.50 Mushroom Pasta and Drink \$22.00 Steak 200gm Rump, salad, chips, sauce and drink \$28.00