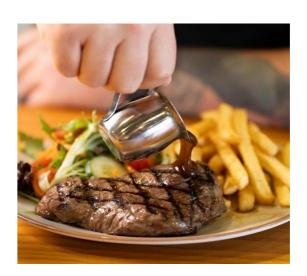

#### MENU updated from 1/4/25

Beef Burger, Chips, Sauce and Drink \$23.00 Beer Battered Fish, Chips, Salad and Drink \$23.00 Chicken Schnitzel, Chips, Salad and Drink \$23.50 Mushroom Pasta and Drink \$22.00 Steak 200gm Rump, salad, chips, sauce and drink \$28.00