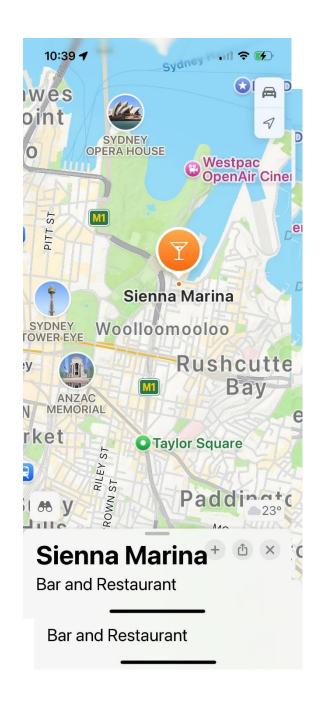

## **Woolloomooloo SYDNEY**

Address: 6/7-41 Cowper Wharf Roadway, Woolloomooloo NSW 2011 See Map

Located: 3 minutes from Sydney CBD, Lady Macquarie's Chair, Botanical Gardens, 30 metres from

Woolloomooloo Wharf, perfect for lunch and dinner.