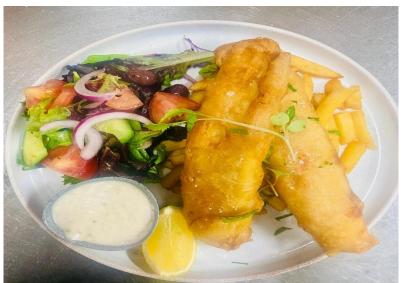

## **Exclusive International Menu**

| 1. | ANGUS RUMP STEAK 250GM, salad chips sauce     | \$29 |      |
|----|-----------------------------------------------|------|------|
| 2. | Chicken Schnitzel , salad and chips and sauce | \$25 | H    |
| 3. | Crispy Fish chips , salad and sauce           | \$25 | HILL |
| 4. | Black Angus Beef Burger, chips and sauce      | \$20 |      |
| 5. | Pasta Bolognaise Or Vegetarian Pasta          | \$25 |      |