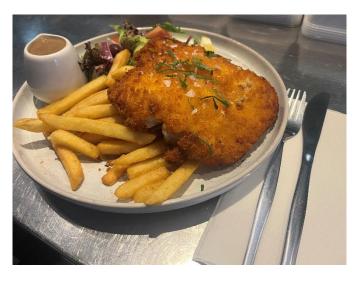

## **Exclusive International Menu**

| 1. | ANGUS RUMP STEAK 250GM, salad chips sauce     | \$29 |      |
|----|-----------------------------------------------|------|------|
| 2. | Chicken Schnitzel , salad and chips and sauce | \$25 | H    |
| 3. | Crispy Fish chips , salad and sauce           | \$25 | HILL |
| 4. | Black Angus Beef Burger, chips and sauce      | \$20 |      |
| 5. | Pasta Bolognaise Or Vegetarian Pasta          | \$25 |      |