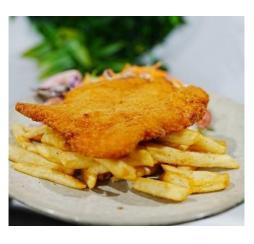

## **ALL DAY INBOUND DINNER -Lunches**

**Exclusive ITO MENU** 

- 1. Spagetti Bolongnaise \$21.50
- \$18.00 2. Pizza only 1 or 2 varieties

3. 250 grm steak salad and chips \$25.00 SPECIAL

- 4. Fish Chips and Salad \$19.50
- 5. Chicken Schnitzel salad and chips \$19.50
- 7. Beef Burger Salad and Chips \$19.50