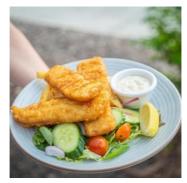

## **ALL DAY INBOUND DINNER -Lunches**

**Exclusive ITO MENU** 

- 1. Spagetti Bolongnaise \$21.50
- \$18.00 2. Pizza only 1 or 2 varieties

3. 250 grm steak salad and chips \$25.00 SPECIAL

- 4. Fish Chips and Salad \$19.50
- 5. Chicken Schnitzel salad and chips \$19.50
- 7. Beef Burger Salad and Chips \$19.50