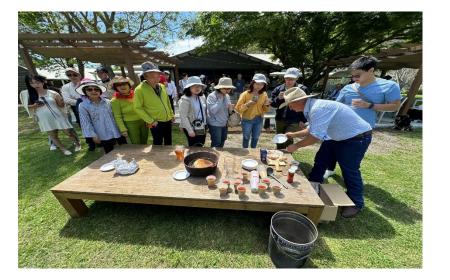

The features:

- a) Traditional Farmer Billy tea and Damper Bread
- b) Sheep Shearing Show
- c) Sheep Dog Show
- d) Whip Cracking Show
- e) Boomerang throw
- f) Cow Milking
- g) Explore and feed baby farm animals
- h) FARM FRESH LUNCH, Steak BBQ, or Beef Burger, Chips, Salad, Hot Tea
- i) Scenic location, in Hinterland, gardens, river, mountains, Jacaranda Trees Blossom in season
- j) Adjacent to O'Rielly's Winery, walk from Canungra Farm after lunch and enjoy Winery. One email, one booking, one payment for your convenience!!