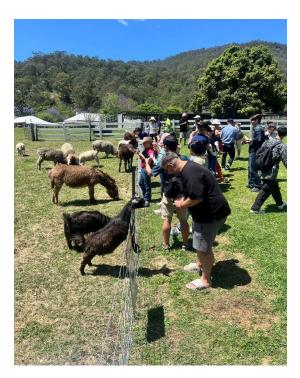

The features:

- a) Traditional Farmer Billy tea and Damper Bread
- b) Sheep Shearing Show
- c) Sheep Dog Show
- d) Whip Cracking Show
- e) Boomerang throw
- f) Cow Milking
- g) Explore and feed baby farm animals
- h) FARM FRESH LUNCH, Steak BBQ, or Beef Burger, Chips, Salad, Hot Tea
- i) Scenic location, in Hinterland, gardens, river, mountains, Jacaranda Trees Blossom in season
- j) Adjacent to O'Rielly's Winery, walk from Canungra Farm after lunch and enjoy Winery. One email, one booking, one payment for your convenience!!