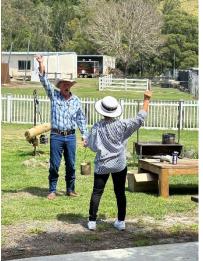

The features:

- a) Traditional Farmer Billy tea and Damper Bread
- b) Sheep Shearing Show
- c) Sheep Dog Show
- d) Whip Cracking Show
- e) Boomerang throw
- f) Cow Milking
- g) Explore and feed baby farm animals
- h) FARM FRESH LUNCH, Steak BBQ, or Beef Burger, Chips, Salad, Hot Tea
- i) Scenic location, in Hinterland, gardens, river, mountains, Jacaranda Trees Blossom in season
- j) Adjacent to O'Rielly's Winery, walk from Canungra Farm after lunch and enjoy Winery. One email, one booking, one payment for your convenience!!