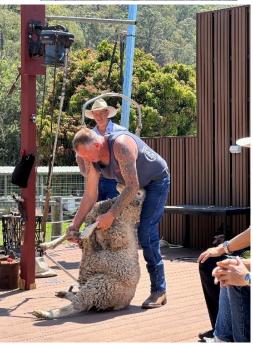

The features:

- a) Traditional Farmer Billy tea and Damper Bread
- b) Sheep Shearing Show
- c) Sheep Dog Show
- d) Whip Cracking Show
- e) Boomerang throw
- f) Cow Milking
- g) Explore and feed baby farm animals
- h) FARM FRESH LUNCH, Steak BBQ, or Beef Burger, Chips, Salad, Hot Tea
- i) Scenic location, in Hinterland, gardens, river, mountains, Jacaranda Trees Blossom in season
- j) Adjacent to O'Rielly's Winery, walk from Canungra Farm after lunch and enjoy Winery. One email, one booking, one payment for your convenience!!