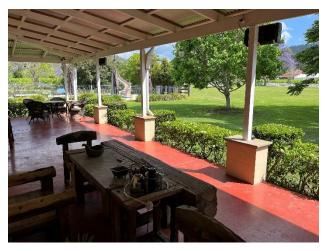

The features:

- a) Traditional Farmer Billy tea and Damper Bread
- b) Sheep Shearing Show
- c) Sheep Dog Show
- d) Whip Cracking Show
- e) Boomerang throw
- f) Cow Milking
- g) Explore and feed baby farm animals
- h) FARM FRESH LUNCH, Steak BBQ, or Beef Burger, Chips, Salad, Hot Tea
- i) Scenic location, in Hinterland, gardens, river, mountains, Jacaranda Trees Blossom in season
- j) Adjacent to O'Rielly's Winery, walk from Canungra Farm after lunch and enjoy Winery. One email, one booking, one payment for your convenience!!