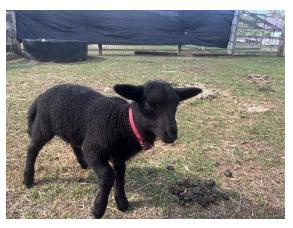

The features:

- a) Traditional Farmer Billy tea and Damper Bread
- b) Sheep Shearing Show
- c) Sheep Dog Show
- d) Whip Cracking Show
- e) Boomerang throw
- f) Cow Milking
- g) Explore and feed baby farm animals
- h) FARM FRESH LUNCH, Steak BBQ, or Beef Burger, Chips, Salad, Hot Tea
- i) Scenic location, in Hinterland, gardens, river, mountains, Jacaranda Trees Blossom in season
- j) Adjacent to O'Rielly's Winery, walk from Canungra Farm after lunch and enjoy Winery. One email, one booking, one payment for your convenience!!