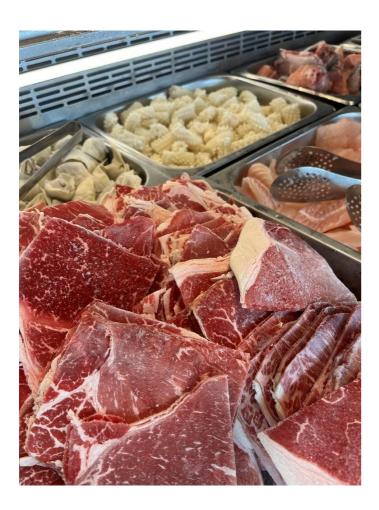

### **SPECIAL FEATURES:**

Australia's Largest HOTPOT BUFFET
300 SEATS
Open everyday lunch and dinner
FOC policy
Over 120 dishes
ALL SAUCES are hand made locally in the restaurant.
Fresh Seafood hot and cold, farm fresh meats, vegetables, salads
Unlimited soft drinks , tea coffee
PRIVATE ROOMS AVAILABLE: