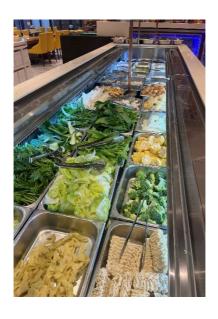

### **SPECIAL FEATURES:**

Australia's Largest HOTPOT BUFFET
300 SEATS
Open everyday lunch and dinner
FOC policy
Over 120 dishes
ALL SAUCES are hand made locally in the restaurant.
Fresh Seafood hot and cold, farm fresh meats, vegetables, salads
Unlimited soft drinks , tea coffee
PRIVATE ROOMS AVAILABLE: