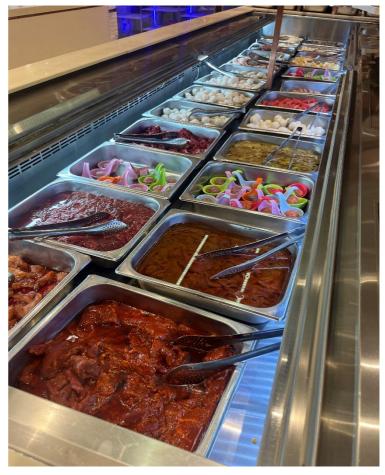

### **SPECIAL FEATURES:**

Australia's Largest HOTPOT BUFFET
300 SEATS
Open everyday lunch and dinner
FOC policy
Over 120 dishes
ALL SAUCES are hand made locally in the restaurant.
Fresh Seafood hot and cold, farm fresh meats, vegetables, salads
Unlimited soft drinks , tea coffee
PRIVATE ROOMS AVAILABLE: