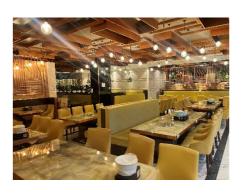

### **SPECIAL FEATURES:**

Australia's Largest HOTPOT BUFFET
300 SEATS
Open everyday lunch and dinner
FOC policy
Over 120 dishes
ALL SAUCES are hand made locally in the restaurant.
Fresh Seafood hot and cold, farm fresh meats, vegetables, salads
Unlimited soft drinks , tea coffee
PRIVATE ROOMS AVAILABLE: