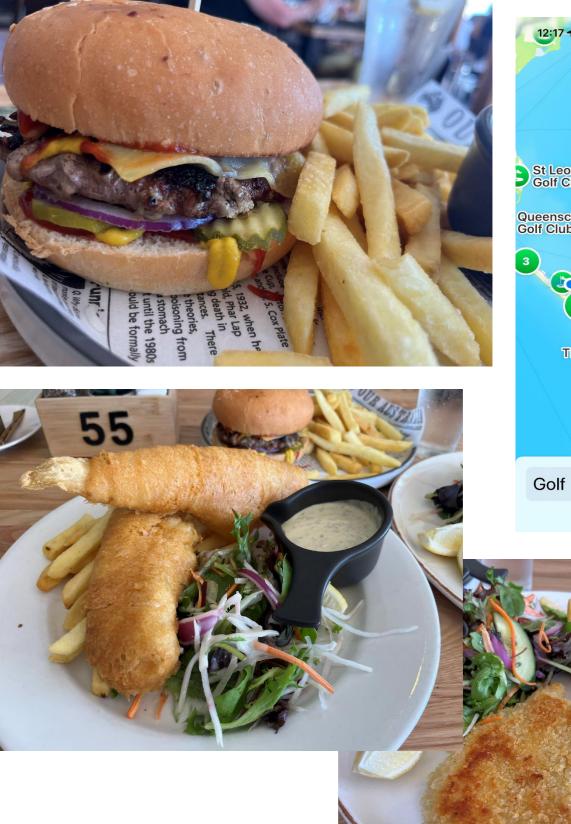

### MENU:

- Chicken Parma with chips & salad
- AUSSIE BEEF BUFGER, CHIPS AND SAUCE
- Fish & Chips with salad
- Menu upgrades available
- \$25.00PP