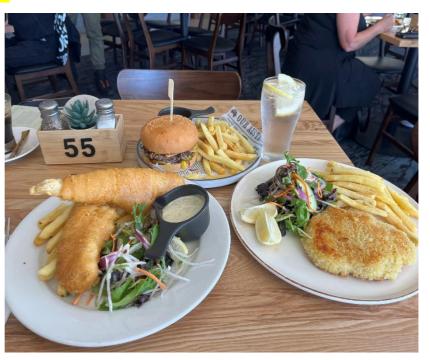

### MENU:

- Chicken Parma with chips & salad
- AUSSIE BEEF BUFGER, CHIPS AND SAUCE
- Fish & Chips with salad
- Menu upgrades available
- \$25.00PP