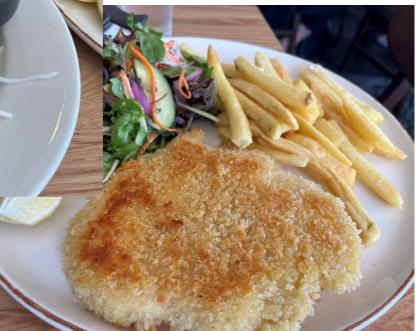

### MENU:

- Chicken Parma with chips & salad
- AUSSIE BEEF BUFGER, CHIPS AND SAUCE
- Fish & Chips with salad
- Menu upgrades available
- \$25.00PP