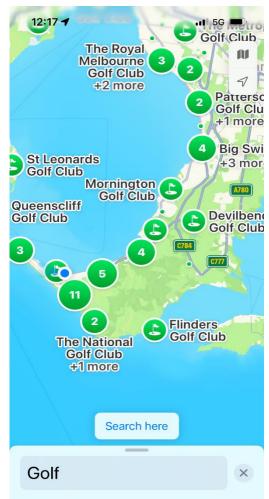

int Nepean Road, RYE VIC 3941

https://nightcaphotels.com.au/hotels/vic/rye-hotel

## **KEY POINTS**

- 1. Over 1000 seats
- 2. Idea day trip that can include
  - **# RYE Seaside Village**
  - # Millionaires Walk at Sorrento

# 3 Seaside Jetty Walk , Rye, Sorrento, Portsea

# Visit exclusive seaside towns, Melb Most famous

3. Over 10 Golf Courses

## FOC POLICY 11<sup>TH</sup> AND 22<sup>ND</sup> MEAL FREE

### MENU:

- Chicken Parma with chips & salad
- AUSSIE BEEF BUFGER, CHIPS AND SAUCE
- Fish & Chips with salad
- Menu upgrades available
- \$25.00PP

#### How to Book: Via email Matt:

<u>bookings@discoverjervisbay.com.au</u> and we will introduce directly to hotel management.

Welcome to RYE HOTEL – Mornington VICTORIA

ALL BOOKINGS: <u>bookings@discoverjervisbay.com.au</u>