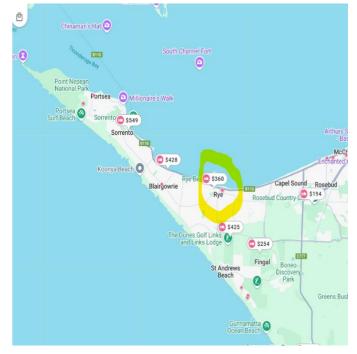

# **THE RYE HOTEL- Mornington MELB**

• Address: 2415 Point Nepean Road, RYE VIC 3941

https://nightcaphotels.com.au/hotels/vic/rye-hotel

## **KEY POINTS**

- 1. Over 1000 seats
- 2. Idea day trip that can include
  - **# RYE Seaside Village**
  - # Millionaires Walk at Sorrento

# Visit exclusive seaside towns, Melb Most famous

3. Over 10 Golf Courses