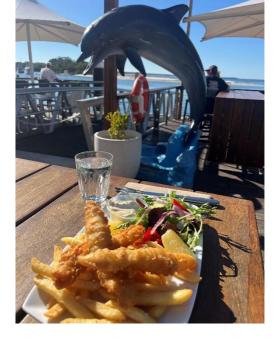

**Open:** Lunch 11.30-200pm and Dinner from 5.30pm **Seating:** 100 pax and more seating will be coming soon

MENU: Crispy fried fish. Chips and garden salad and served with Korean Corn Tea and Gochujang

Hot Sauce. *\$20 pp* Australian Steak, Chips and garden salad and sauce \$23.00 pp Bookings: <a href="mailto:inboundsales@jervisbaywild.com.au">inboundsales@jervisbaywild.com.au</a> copy to <a href="mailto:bookings@discoverjervisbay.com.au">bookings@discoverjervisbay.com.au</a>