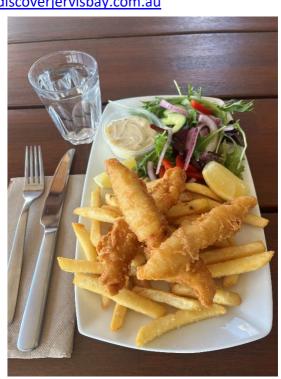

**Open:** Lunch 11.30-200pm and Dinner from 5.30pm **Seating:** 100 pax and more seating will be coming soon

MENU: Crispy fried fish. Chips and garden salad and served with Korean Corn Tea and Gochujang

Hot Sauce. *\$20 pp* Australian Steak, Chips and garden salad and sauce \$23.00 pp Bookings: <a href="mailto:inboundsales@jervisbaywild.com.au">inboundsales@jervisbaywild.com.au</a> copy to <a href="mailto:bookings@discoverjervisbay.com.au">bookings@discoverjervisbay.com.au</a>